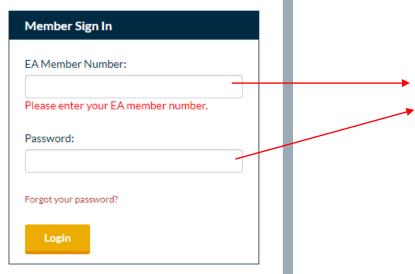

1. Log on to wa.equestrian.org.au

If you don't know your password, click on the "Forgot your password" link. This will then allow you to enter your EA membership number, or your email address, and the system will email you your password.

If you are still having difficulties, please call your state branch

ENSW: 02 9620 2660 EQLD: 07 3891 6611 ENT: 0417 848 545 ESA: 08 8391 0488 ETAS: 0477 685 265 EVIC: 03 9013 0707 EWA: 08 9296 1200

3. Key in your EA
Membership Number and
Password