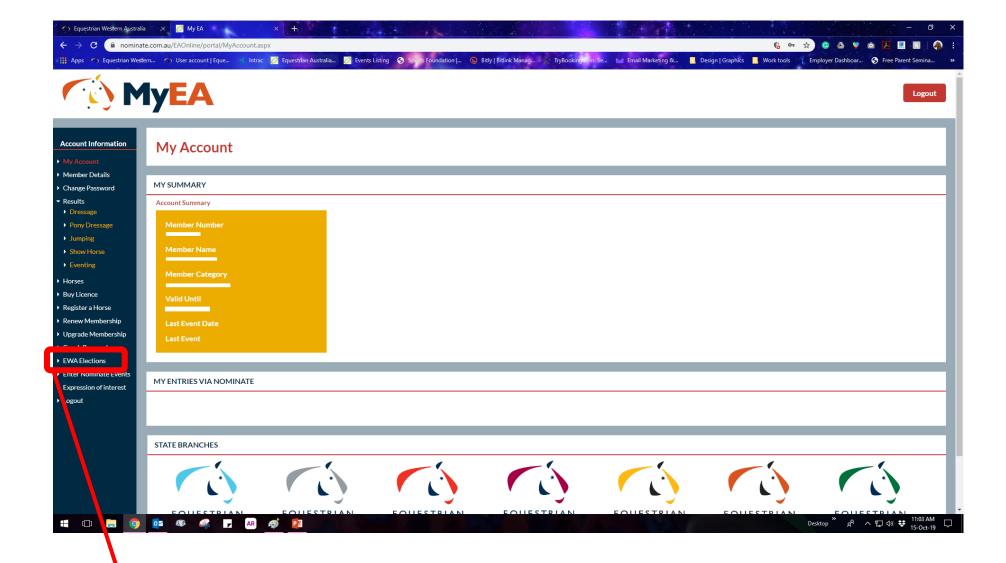

4. Once logged in to your MyEA account, click EWA Elections in the menu options on the LHS of the screen.

| O My EA                      | × +                                           |  |
|------------------------------|-----------------------------------------------|--|
| $\leftarrow$ $\rightarrow$ G | nominate.com.au/EAOnline/portal/Election.aspx |  |