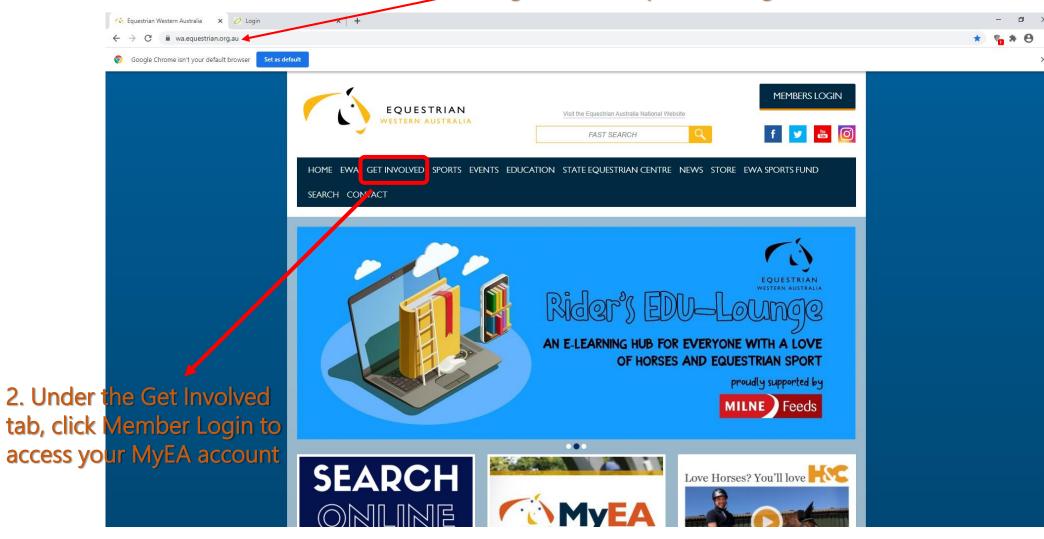

1. Log on to wa.equestrian.org.au

If you don't know your password, click on the "Forgot your password" link. This will then allow you to enter your EA membership number, or your email address, and the system will email you your password.

4. Once logged in to your MyEA account, click EWA Elections in the menu options on the LHS of the screen.

| O My EA                      | × +                                           |  |
|------------------------------|-----------------------------------------------|--|
| $\leftarrow$ $\rightarrow$ G | nominate.com.au/EAOnline/portal/Election.aspx |  |