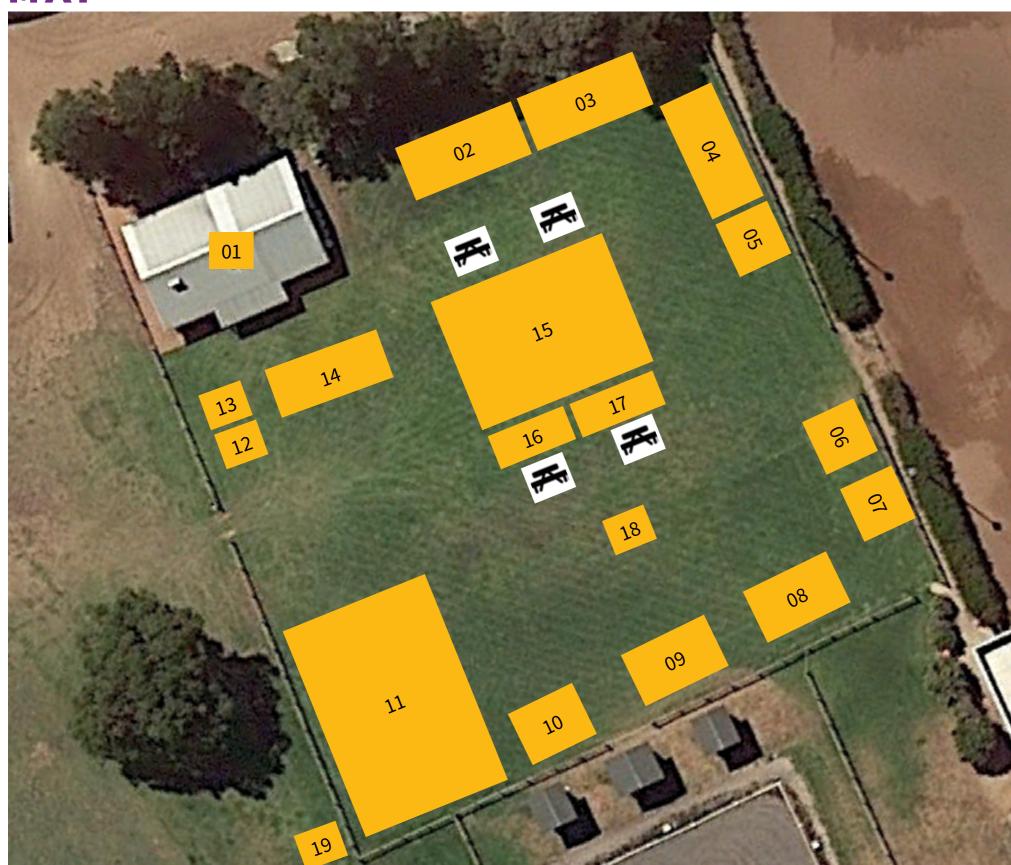

| 9    |
| O T        | RESSAGE SHOW JUMPING                       | BAR<br>SHOW HORSE                             | Pony<br>EVENTER                                                                                                                                                                                                          | Club |
|            | CAN YOU GIVE A RETIR<br>RACEHORSE A SECOND | CAREER?                                       | n you give a retired racehorse a second career?  Sing and Wagering Western Australia's Off the Track program sup transition of retired Thoroughbred and Standardbred racehorse asure and performance horses post racing. | s to |





## TRADE VILLAGE

## MAP



- 1. Event Office
- 2. Two Queens
- 3. The Blue Cow Cafe
- 4. Bubbles & Bites
- 5. Fibregenix
- 6. Zebrula Equestrian
- 7. Pimp My Pony
- 8. Careers in Racing
- 9. Pegasus Equestrian Products
- 10. Equissage
- 11. AFGRI Equipment
- 12. Event Merchandise
- 13. Scores & Helper Check-in

- 14. Saddles Plus Presentation
  - Podium
- 15. Saddles Plus
- 16. Hygain
- 17. Petstock
- 18. AHG North City Holden 'Display'
- 19. Commentary



























# **STABLE**



| N         | <u> </u> |     | М          | L       | <u>L</u> |     | K J        |           |    |    | I          | Н          | _  |    |
|-----------|----------|-----|------------|---------|----------|-----|------------|-----------|----|----|------------|------------|----|----|
| TOMLINSON | 147      | 118 | GEE