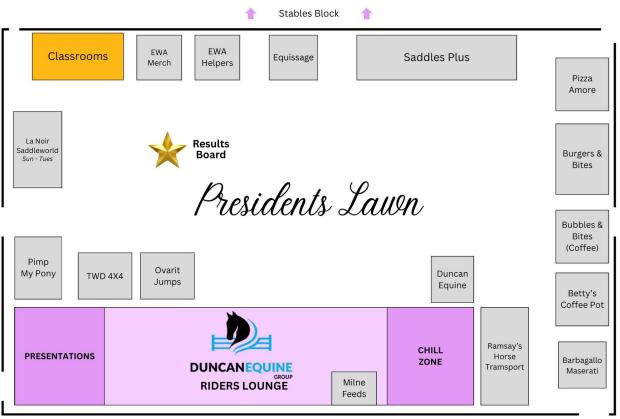

#### **FOOD VENDORS**

**Burgers & Bites** All Days

**Bubbles & Bites (coffee)** Sunday Only

Pizza Amore Monday

**Betty's Coffee Pot** Monday - Wednesday

### We have you covered!

With thanks to our catering partners Bubbles and Bites and event supporters Pizza Amore', we are excited to be offering dinner options every night at the 2025 EWA Interschool State Championships.

ONLY \$18 per person/per night

Make sure to pre book your dinners by 5pm, the day prior.

PRE BOOK YOURS TODAY: www.trybooking.com/COBKM

Tacos, Nachos, Burritos

MONDAY **ITALIAN NIGHT** All you can eat Pizza VG options available

**GREEK NIGHT** 

Kebabs, Salads, Pita GF & VG options available

#### **TEAM MANAGERS**

Team Managers Meeting – Saturday 12 April 2025 at 5:30pm – 'Duncan Equine' Riders Lounge (Marquee), Presidents Lawn

It is requested that Team Managers attend this meeting on Wednesday evening for a Briefing on the event including safety and risk management. If the Team Manager is unable to personally attend, another representative (parent or deputy Team Manager) should attend in their place. Please advise Meredith or Kaeleigh if you are unable to attend. (Interschools@equestrianwa.org.au)

#### WELCOME DINNER

To kickstart the big week of competition, we invite all riders, Team Managers and supporters to our Welcome Dinner.

A chance to meet your fellow riders, schools and event organisers located under the festoons in our Duncan Equine Riders Lounge!

Saturday 12 April | 6pm - 7.30pm | Duncan Equine Riders Lounge (SEC)

FREE Event - Dinner provided.

RSVP YOUR ATTENDANCE HERE: www.trybooking.com/DAUDQ