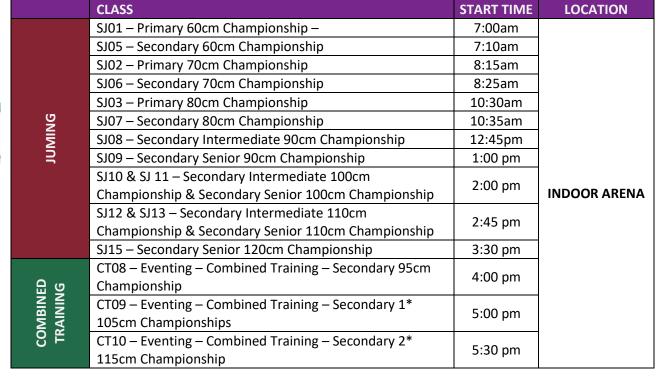

#### **SUNDAY 13 APRIL**

|              | CLASS                                                                                                | START TIME | LOCATION      |
|--------------|------------------------------------------------------------------------------------------------------|------------|---------------|
|              | Opening Ceremony                                                                                     | 8.00 am    | INDOOR ARENA  |
| VAULTING     | Vaulting                                                                                             | 10:15am    |               |
|              | SJ08 – Secondary Intermediate 90cm                                                                   | 3:00 pm    |               |
|              | SJ09 – Secondary 90cm Senior Championship –                                                          | 3:15 p,    |               |
|              | SJ10 & SJ 11 – Secondary Intermediate 100cm<br>Championship & Secondary Senior 100cm<br>Championship | 4:20 pm    | INDOOR ARENA  |
|              | SJ12 & SJ13 – Secondary Intermediate 110cm<br>Championship & Secondary Senior 110cm<br>Championship  | 5:10 pm    |               |
| <sub>U</sub> | SJ15 – Secondary Senior 120cm Championship                                                           | 5:15 pm    |               |
| N Z          | SJP16 – Participant Primary 45cm                                                                     | 9:30 am    |               |
| JUMPING      | SJP19 – Participant Secondary 45cm                                                                   | 9:40 am    |               |
| ≓            | SJ01 – Primary 60cm Championship                                                                     | 10:50 am   |               |
|              | SJP17 – Participant Primary 60cm                                                                     | 11:00 am   |               |
|              | SJ05 – Secondary 60cm Championship                                                                   | 11:10 am   |               |
|              | SJ02 – Primary 70cm Championship                                                                     | 1:40 pm    | C-QUEST ARENA |
|              | SJP18 – Participant Primary 70cm                                                                     | 1:45 pm    |               |
|              | SJ06 – Secondary 70cm Championship                                                                   | 1:50 pm    |               |
|              | SJP21 – Participant Secondary 70cm                                                                   | 3:00 pm    |               |
|              | SJ03 – Primary 80cm Championship                                                                     | 4:30 pm    |               |
|              | SJ07 – Secondary 80cm Championship                                                                   | 4:35 pm    |               |

|                   | CT04 – Eventing – Combined Training – Primary<br>80cm                | 9:45 am  | CRASS ARENA 1 |
|-------------------|----------------------------------------------------------------------|----------|---------------|
|                   | CT07 – Eventing – Combined Training – Secondary<br>80cm              | 10:00 am | GRASS ARENA 1 |
| <u>5</u>          | CT02 – Eventing – Combined Training – Primary<br>60cm                | 9.45 am  |               |
| COMBINED TRAINING | CT05 – Eventing – Combined Training – Secondary<br>60cm              | 10.00 am | GRASS ARENA 2 |
|                   | CTP12 – Eventing – Combined Training –<br>Participant Secondary 45cm | 1.30 pm  |               |
|                   | CTP13 – Eventing – Combined Training –<br>Participant Primary 60cm   | 9:45 am  |               |
|                   | CTP14 – Eventing – Combined Training –<br>Participant Secondary 60cm | 10:00 am | GRASS AREBA 3 |
|                   | CT01 – Eventing – Combined Training – Primary<br>45cm Championship   | 1:30 pm  | GRASS AREBA 3 |
|                   | CTP11 – Eventing – Combined Training –<br>Participant Primary 45cm   | 1:50pm   |               |

<sup>\*</sup>Please note some start times have been rounded. Please refer to Draw for accurate times.

**COMBINED TRAINING** 

| CT06 – Eventing – Combined Training – Secondary 70cm Championship      | 9:45am  |                     |
|------------------------------------------------------------------------|---------|---------------------|
| CT03 – Eventing – Combined Training – Primary<br>70cm Championship     | 10:30am |                     |
| CT10 – Eventing – Combined Training – Secondary 2* 115cm Championship  | 11:00am | INTERNATIONAL ARENA |
| CT09 – Eventing – Combined Training – Secondary 1* 105cm Championships | 11:20am |                     |
| CT08 – Eventing – Combined Training – Secondary<br>95cm Championship   | 12:10pm |                     |