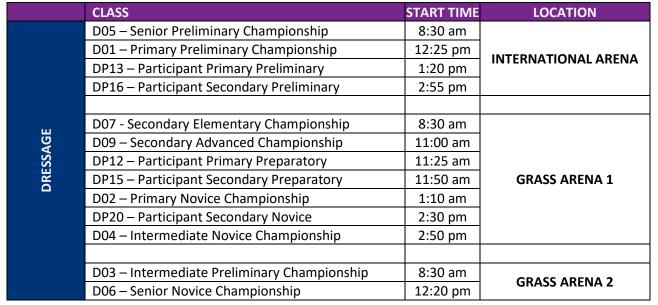

| D09 – Secondary Advanced Championship       | 8:30 am  |                |  |
|---------------------------------------------|----------|----------------|--|
| D07 – Secondary Elementary Championship     | 8:40 am  | INTERNATIONAL  |  |
| D02 – Primary Novice Championship           | 11:20 am | ARENA          |  |
| D06 – Senior Novice Championship            | 11:30 am |                |  |
|                                             |          |                |  |
| D05 – Senior Preliminary Championship       | 8:30 am  |                |  |
| D01 – Primary Preliminary Championship      | 12:40 pm | GRASS ARENA 1  |  |
| D03 – Intermediate Preliminary Championship | 1:35 pm  |                |  |
|                                             |          |                |  |
| DP13 – Participant Primary Preliminary      | 8:30 am  |                |  |
| DP16 – Participant Secondary Preliminary    | 9:50 am  |                |  |
| DP14 – Participant Primary Preparatory      | 1:00 pm  | CDACC ADENIA 2 |  |
| DP17 – Participant Secondary Preparatory    | 1:25 pm  | GRASS ARENA 2  |  |
| DP20 – Participant Secondary Novice         | 2:20 pm  | 1              |  |
| D04 – Intermediate Novice Championship      | 2:35 pm  |                |  |