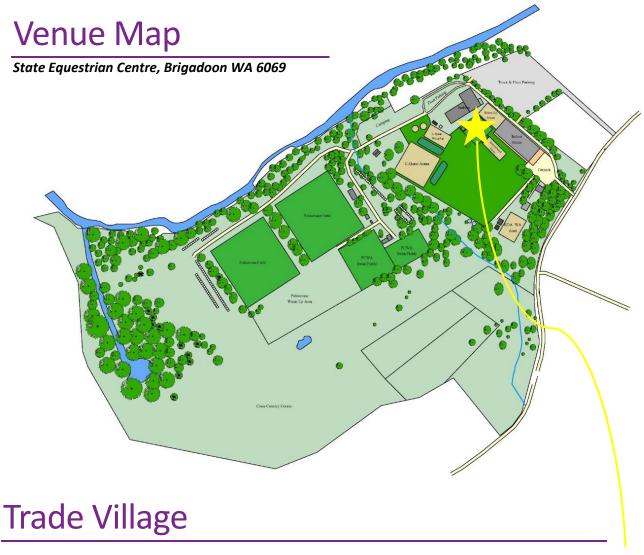

### **Equestrian WA Interschool State Championships**

**Proudly supported by Co Major Partners** 

Low Loader Logistics

Sunday 13 - Wednesday 16 April

**State Equestrian Centre** 

303 Cathedral Ave, Brigadoon WA 6069

#### **Event Details**

DATE Sunday 13 – Wednesday 16 April 2025

**LOCATION** State Equestrian Centre

303 Cathedral Ave, Brigadoon WA 6069

FIRST AID
Medic Aid WA