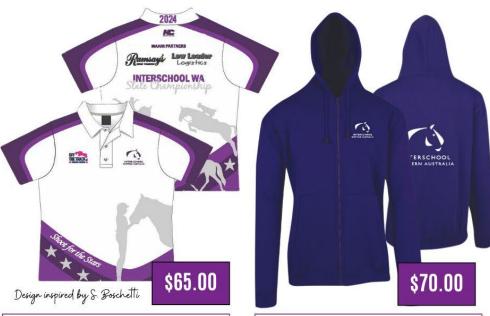

### 2025 Merchandise

**PURPLE | WHITE** 

\$25.00

25 Interschool WA Polo

25 Interschool WA Hoodie

25 Interschool WA Caps

**COLOURS:** 

With thanks to the creative design from Skye Boschetti, we are excited to showcase the new official 2025 Equestrian WA Interschool State Championship Event Polo.

Get in quick - while stocks last!

### Retro

24 Interschool WA Polo

23 Interschool WA Polo

Interschool WA Madcore Polo

Interschool WA Festival Shirt

#### \*Only specific sizes may be available

All event merchandise will be available at the EWA Tent at the Presidents Lawn.