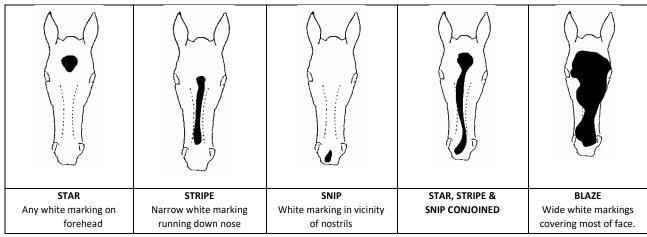

r>Ise declaration is liable to the<br>as of the Oaths Act 1867<br>of the Oaths Act 1936<br>Evidence Act 1936<br>Evidence Act 1906.<br>Intained in this declaration t<br>\$2,000 or imprisonment for 3<br>ns, conscientiously believing<br>20<br>authorised witness]<br>erson before the declar<br>Before whom the declar | ing Statement                                  |











### Equestrian Western Australia 2024 Replacement of Certificate of Registration Application

### <u>Markings</u>

White markings, whorls and scars are the only markings to be recorded on EA registration certificates (plus brands/microchip details).

Black markings i.e. the black legs of a bay horse do not count as identifying markings.

White Head Markings: Here are some common examples and how you would describe them.



#### White Leg Markings

CONJOINED = CONJ

NE/

EA Staff need to be very specific as to the location of white markings on the legs when describing them on the database. However, as there is limited spaces available in the database fields, abbreviations sometimes need to be used. Refer to the below guide as to standard practice.

| EAR FORE = N/F  | OFF FORE = O/F   | NEAR HIND = N/H | OFF HIND = O/H | CORONET=C/NET |
|-----------------|------------------|-----------------|----------------|---------------|
| ASTERN = P/TERN | FETLOCK = F/LOCK | CANNON = C/NON  | KNEE = KNEE    | HOCK=HOCK     |

White leg markings must be shown as they appear when viewed from both sides of the horse. If a white marking extends right around the leg so as to be visible from both sides it must be drawn on bo