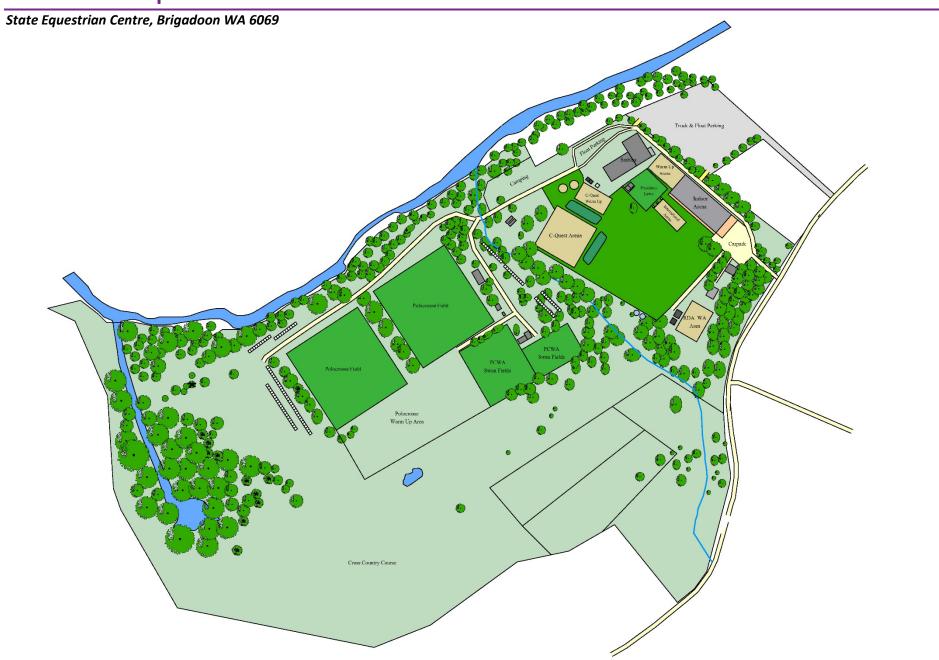

s service is ONLY available for participants at the Saddles Plus 2023 Interschools WA State Championship and will be held at the Pegasus marquee at the grounds.

To get the most out of your session it is best to weigh your current feeds beforehand.

\*Only 6 sessions per day

| WED 19 APRIL | THUR 20 APRIL | FRI 21 APRIL | SAT 22 APRIL |
|--------------|---------------|--------------|--------------|
| 10am - 1pm   | 1pm - 4pm     | 9am - 12pm   | 9am - 12pm   |



https://www.trybooking.com/CHOJB

# **Sponsors**

Many thanks to our sponsors and supporters of the Saddles Plus 2023 Interschool WA State Championships.

## **NAMING RIGHTS**



## **EVENT SPONSORS & SUPPORTERS**







































# Trade Village

#### **FOOD VENDORS**



## **TRADE STANDS**



# Venue Map



# **Event Schedule**

## WEDNESDAY 19<sup>TH</sup> APRIL 2023

|                   | CLASS                                                     | START TIME | LOCATION                              |  |
|-------------------|-----------------------------------------------------------|------------|---------------------------------------|--|
|                   | Opening Ceremony                                          | 8.00 am    | Indoor                                |  |
|                   | opening coronion,                                         | 0.00 0     | Arena                                 |  |
|                   | SH01 Show Horse Primary Championship                      | 10.30 am   |                                       |  |
|                   | SHP15 Participant Show