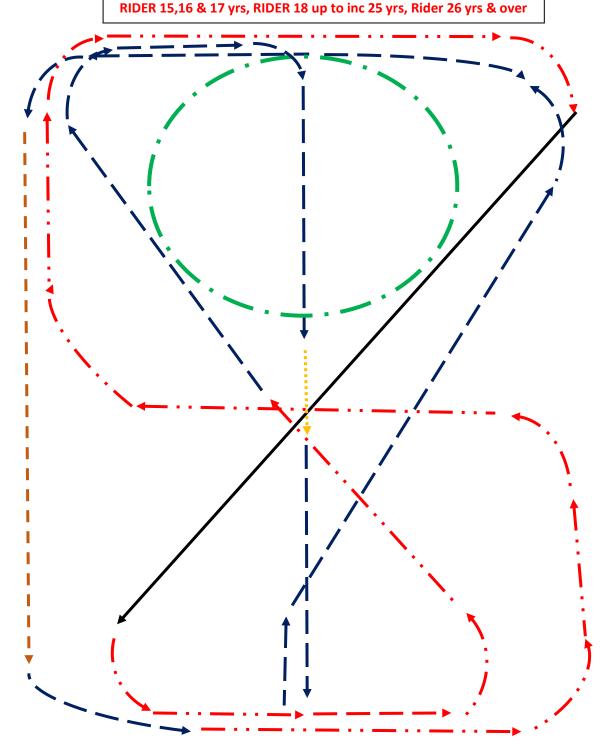

2020 EWA HORSE OF THE YEAR

DEP 15 16 8 17 yrs, PIDEP 19 up to inc 25 yrs, Pider 26 yrs & ove

Enter at rising trot and veer right towards 'M' Track left

At 'C' sitting trot 20m circle left, continue at trot down long side showing lengthened strides (optional sitting or rising) At 'A' canter half circle left with optional change at 'X' Canter right showing lengthened canter across diaganol between 'M' and 'K'. Optional change before 'K'. Canter left past entry point & turn left across diagonal At 'X', trot

Turn down centre line, walk 10m then & exit arena at trot

Working Trot
Sitting Trot
Lengthened Trot
Working Canter
Lengthened Canter
Walk

Judges

**Entry/Exit**