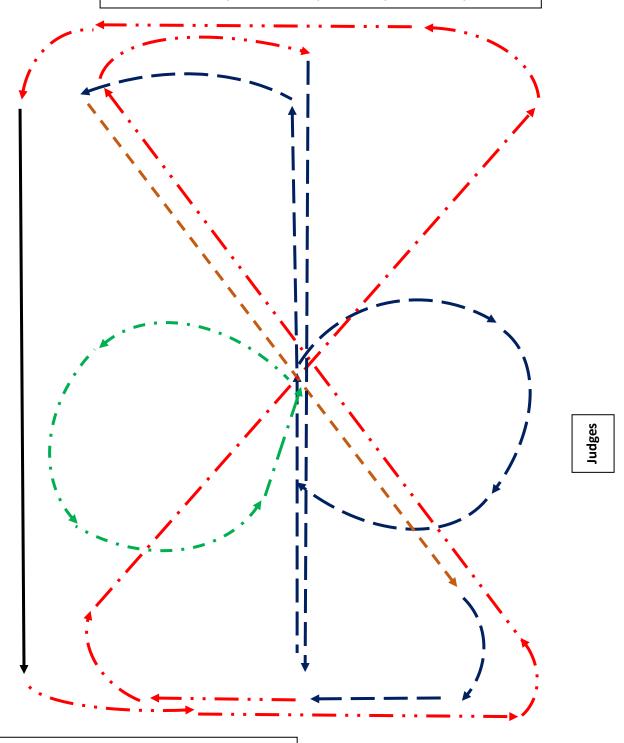

## 2019 EWA HORSE OF THE YEAR RIDER 15,16 & 17 yrs, RIDER 18 up to inc 25 yrs, Rider 26 yrs & over

Enter at rising trot

At 'X' circle right 15m rising followed by circle left 15m sitting trot (Figure 8)

Continue rising trot straight ahead on centre line

Turn left & change rein across diagonal showing lengthened strides (optional sitting or rising)

Turn right & canter at entry point, turn right across diagonal with optional change in the centre

Turn left & show some lengthened canter down long side Collect canter & continue past entry point & turn left across diagonal

Change canter lead at 'X', canter right to centre line Turn down centre line & exit arena at trot