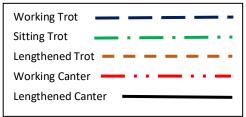

## 2019 EWA HORSE OF THE YEAR RIDER 15,16 & 17 yrs, RIDER 18 up to inc 25 yrs, Rider 26 yrs & over

Enter at rising trot

At 'X' circle right 15m rising followed by circle left 15m sitting trot (Figure 8)

Continue rising trot straight ahead on centre line

Turn left & change rein across diagonal showing lengthened strides (optional sitting or rising)

Turn right & canter at entry point, turn right across diagonal with optional change in the centre

Turn left & show some lengthened canter down long side Collect canter & continue past entry point & turn left across diagonal

Change canter lead at 'X', canter right to centre line Turn down centre line & exit arena at trot