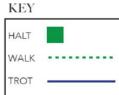

### **WORKING HUNTER CLASSES RIDER PHASE**

- 1. Stand and present to judge
- 2. Walk out, sit trot right ½ circle
- 3. Change direction through centre
- 4. Rising trot left ½ circle
- 5. Pick up left canter
- 6. Change canter lead and direction through centre
- 7. Canter right whole circle
- 8. Transition to trot, walk
- 9. Halt at judge

| KEY                     |   |
|-------------------------|---|
| HALT                    |   |
| WALK                    |   |
| RIS <b>I</b> NG<br>TROT |   |
| SITTING<br>TROT         |   |
| CANTER                  | · |