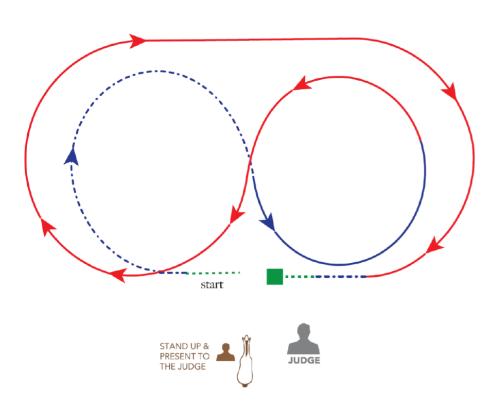

INTERSCHOOL
WESTERN AUSTRALIA
COMAJOR PARTNERS

Ramsays
Low Loader
Logistics

Wednesday 10th - Saturday 13th April State Equestrian Centre, Brigadoon WA 6069

### **WORKING HUNTER CLASSES LED PHASE**



- 1. Stand and present to the judge
- 2. Walk out straight towards the end of the area and turn straight back
- 3. Trot straight back towards judge
- 4. Veer past judge
- 5. Strong trot along top
- 6. Trot back towards judge
- 7. Walk and then halt in front of the judge





State Equestrian Centre, Brigadoon WA 6069



### **WORKING HUNTER CLASSES RIDER PHASE**



- 1. Stand and present to judge
- 2. Walk out, sit trot right ½ circle
- 3. Change direction through centre
- 4. Rising trot left ½ circle
- 5. Pick up left canter
- 6. Change canter lead and direction through centre
- 7. Canter right whole circle
- 8. Transition to trot, walk
- 9. Halt at judge

| KEY                     |   |
|-------------------------|---|
| HALT                    |   |
| WALK                    |   |
| RIS <b>I</b> NG<br>TROT |   |
| SITTING<br>TROT         |   |
| CANTER                  | · |



INTERSCHOOL
WESTERN AUSTRALI
CO MAJOR PARTNERS

Ramsays
Low Loader
Logistics

Wednesday 10th - Saturday 13th April State Equestrian Centre, Brigadoon WA 6069

## WORKING HUNTER RIDDEN PHASE

Provided you have not been eliminated from the Working Hunter jumping phase, you w