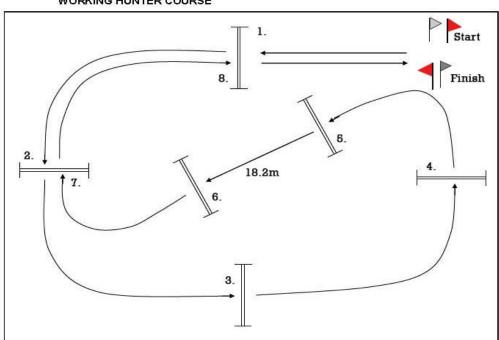

strian Centre, Brigadoon WA 6069

## WORKING HUNTER RIDDEN PHASE

Provided you have not been eliminated from the Working Hunter jumping phase, you will then be required to undertake a workout on the flat in the jumping arena. Please be mindful of avoiding the jumps while you complete this workout.

- Walk 10-15 metres \_\_\_\_\_
   Trot half circle left \_\_\_\_\_
- 3. Trot half circle right \_\_\_\_\_
- 4. Canter half circle right \_\_\_\_\_
- 5. Simple change
- 6. Canter half circle left
- 7. Hand gallop along long side \_\_\_\_\_
- 8. Transition down to canter, trot, walk and halt.
- 9. Salute Judge and leave arena on a long/loose rein when released by the Judge or Steward





State Equestrian Centre, Brigadoon WA 6069



# WORKING HUNTER JUMPING PHASE

#### **WORKING HUNTER COURSE**