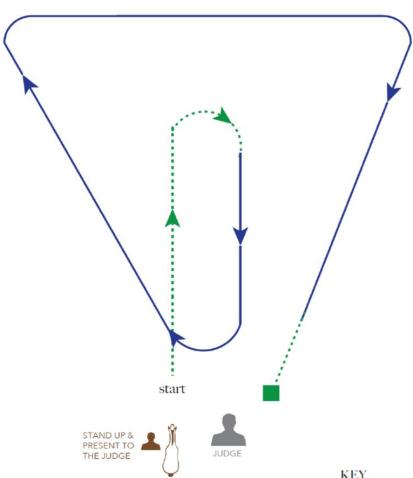

### **WORKING HUNTER CLASSES LED PHASE**

- 1. Stand and present to the judge
- 2. Walk out straight towards the end of the area and turn straight back
- 3. Trot straight back towards judge
- 4. Veer past judge
- 5. Strong trot along top
- 6. Trot back towards judge
- 7. Walk and then halt in front of the judge