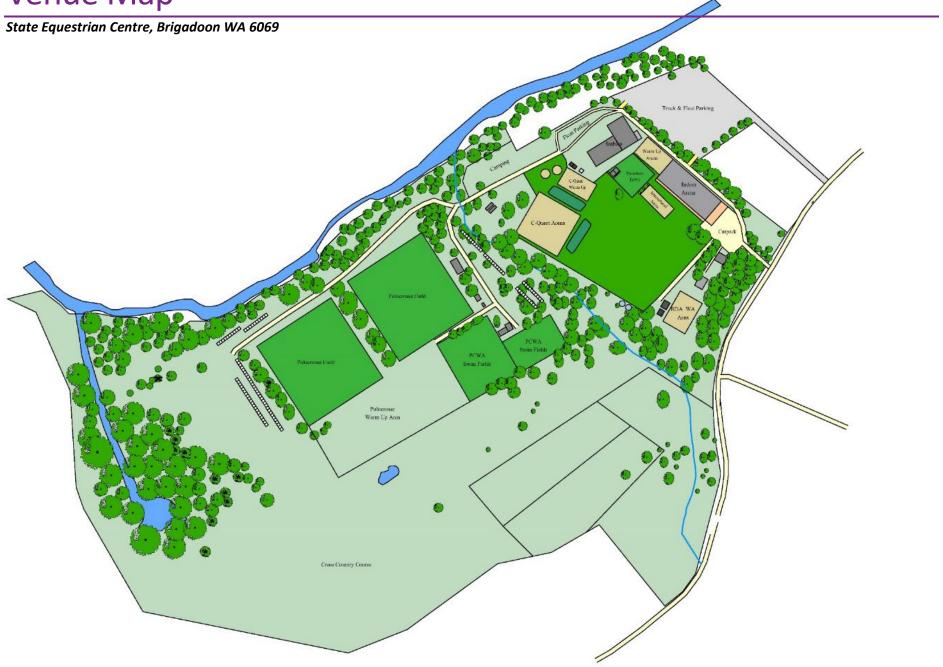

to what we believe is the perfect rail for Australian conditions & our beloved horses.



#### LOW MAINTENANCE

Stallion Rail will not rot or deteriorate, having passed ISO 4892-2 testing. No more painting fences.



#### **FLEXIBLE FOR SAFETY**

Stallion Rail can support horses and assist them onto their feet with minimal injury to themselves or the fencing.



#### ELECTRIFIABLE

Stallion Rail Ultra and Extreme have electrifiable edges, to keep horses off fences and prevent bad habits.



#### **EASY & QUICK TO INSTALL**

Stallion Rail is a complete fencing system that is quicker to install than timber, with installation guides provided.

COMPLETE FENCING SOLUTIONS • EQUINE RUBBER • EQUINE GATES • FEED BINS





# Trade Village

#### **FOOD VENDORS**



#### **STANDS**





# Venue Map



# **Event Schedule**

\*Please note some start times have been rounded. Please refer to Draw for accurate times.

### WEDNESDAY 10<sup>TH</sup> APRIL

|                                                         | CLASS                                                   | <b>START TIME</b> | LOCATION                                           |  |
|---------------------------------------------------------|---------------------------------------------------------|-------------------|----------------------------------------------------|--|
|                                                         | Opening Ceremony                                        | 8.00 am           | Indoor<br>Arena                                    |  |
|                                                         | SH07