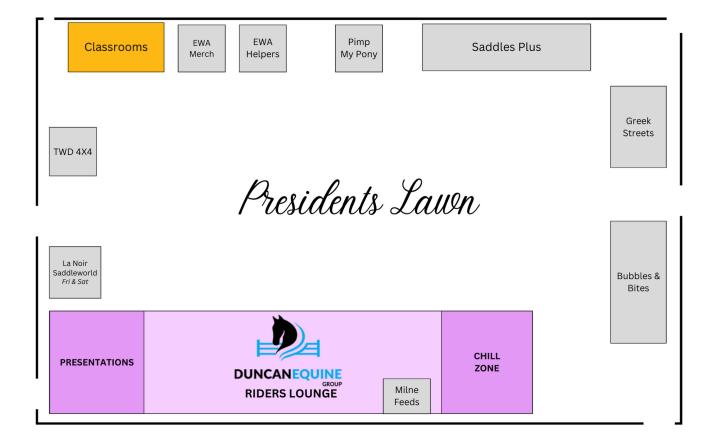

& experience into what we believe is the perfect rail for Australian conditions & our beloved horses.



#### LOW MAINTENANCE

Stallion Rail will not rot or deteriorate, having passed ISO 4892-2 testing. No more painting fences.



#### **FLEXIBLE FOR SAFETY**

Stallion Rail can support horses and assist them onto their feet with minimal injury to themselves or the fencing.



#### ELECTRIFIABLE

Stallion Rail Ultra and Extreme have electrifiable edges, to keep horses off fences and prevent bad habits.



#### **EASY & QUICK TO INSTALL**

Stallion Rail is a complete fencing system that is quicker to install than timber, with installation guides provided.

COMPLETE FENCING SOLUTIONS • EQUINE RUBBER • EQUINE GATES • FEED BINS





# Trade Village

#### **FOOD VENDORS**



#### **STANDS**





# Venue Map



# **Event Schedule**

\*Please note some start times have been rounded. Please refer to Draw for accurate times.

### WEDNESDAY 10<sup>TH</sup> APRIL

|                                                         | CLASS                                                   | <b>START TIME</b> | LOCATION                                           |  |
|---------------------------------------------------------|---------------------------------------------------------|-------------------|----------------------------------------------------|--|
|                                                         | Opening Ceremony                                        | 8.00 am           | Indoor<br>Arena                                    |  |
|