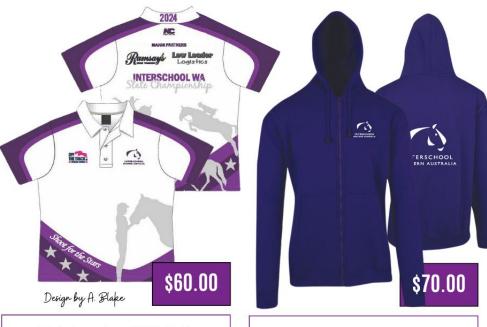

# 2024 Merchandise

INTERSCHOOL
WESTERN AUSTRALIA

INTERSCHOOL
WESTERN AUSTRALIA

24 Interschool WA Polo

24 Interschool WA Hoodie

COLOURS: PURPLE | WHITE \$25.00

24 Interschool WA Caps

With thanks to the creative design from Ashlee Blake, we are excited to showcase the new official 2024 Equestrian WA Interschool State Championship Event Polo.

Get in quick - while stocks last!

### \*Only specific sizes may be available

All event merchandise will be available at the EWA Tent at the Presidents Lawn.