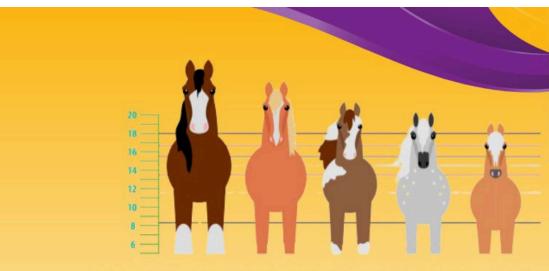

# **EA MEASURING AVAILABLE!**

2024 EWA Interschool State Champsionships

Friday 12th April 2024, 10am - 1pm State Equestrian Centre - Measuring Bay

\$15 cash for a height Certificate

Horses must present in a bridle and handlers must be 16yrs and over.
No boots, rugs, bonnets, hoods.

Bring along any measuring cards, EA papers or Breed Papers if you have them.

Horses don't need to be EA registered for you to get a height certificate.